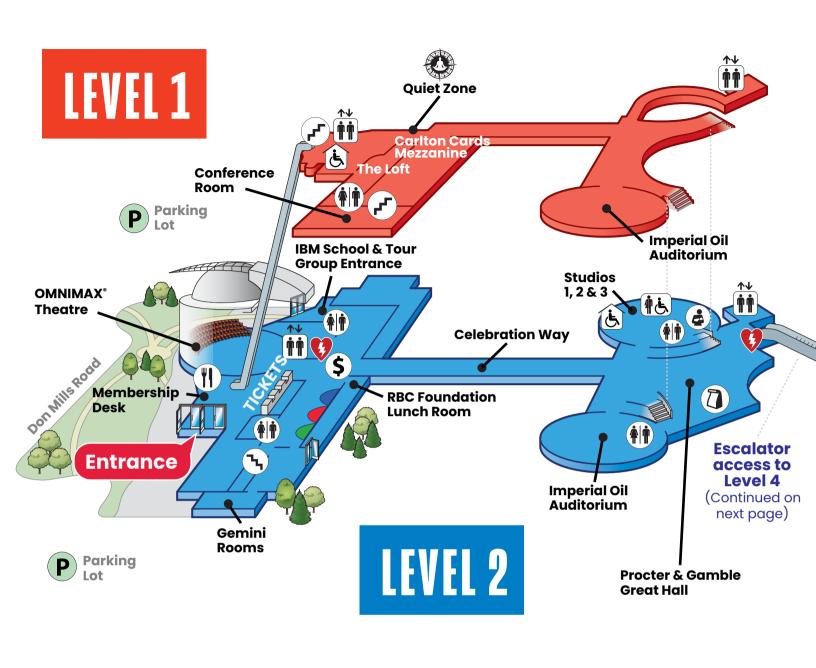

## ONTARIO SCIENCE CENTRE MAP

## **LEGEND**

Elevator

Washrooms

Family Washrooms

Baby Care Room

Special Needs and All Gender Washroom

**Stairs** 

Designated Eating Area

Safe Area

**Parking** 

**Food Services** 

Bank Machine

Automated Electronic Defibrillator

TELUS Free Wifi

Quiet Zone

- Wheelchairs are available at IEVEL 2 Ticket Desk
- Lockers LEVEL 2 Admission Area
- Lost & Found See any Science Centre staff
- Lost Children See any Science Centre staff
- Children under 12 must be accompanied by an adult