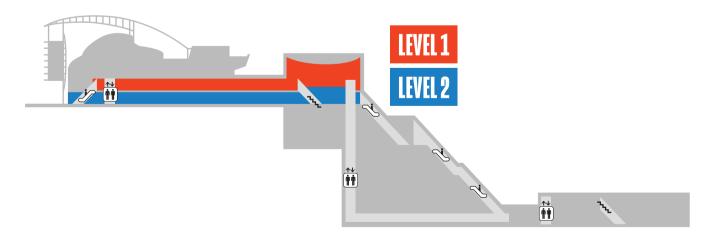

## ONTARIO SCIENCE CENTRE MAP

## **LEGEND**

Elevator

Washrooms

Family Washrooms

Baby Care Room

Special Needs and All Gender Washroom

**Stairs** 

Designated Eating Area

Safe Area

**Parking** 

**Food Services** 

Bank Machine

Automated Electronic Defibrillator

TELUS Free Wifi

Quiet Zone

- Wheelchairs are available at IEVEL 2 Ticket Desk
- Lockers LEVEL 2 Admission Area
- Lost & Found See any Science Centre staff
- Lost Children See any Science Centre staff
- Children under 12 must be accompanied by an adult