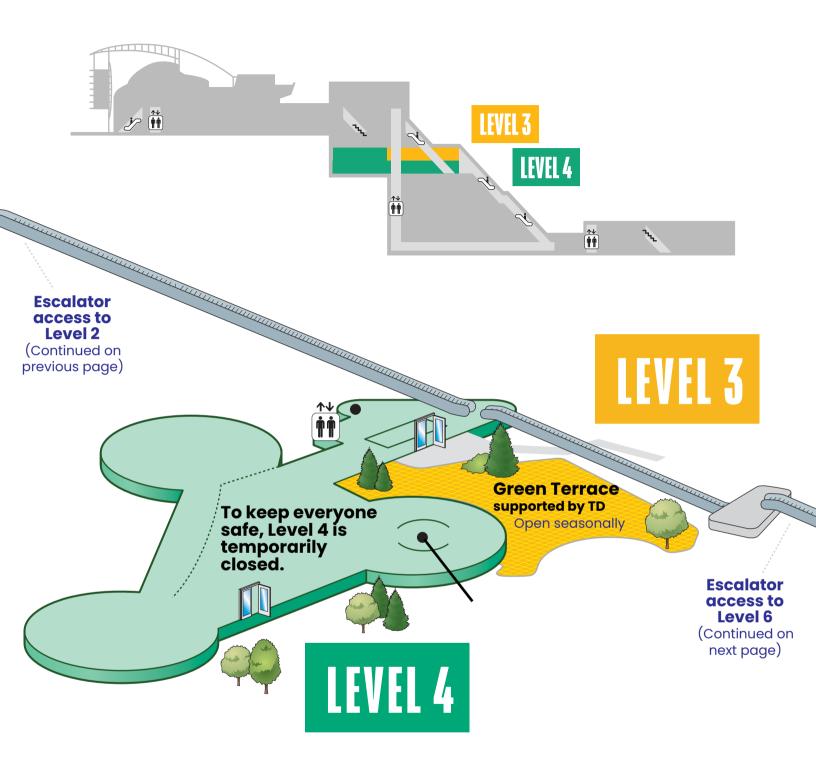

## ONTARIO SCIENCE CENTRE MAP

## **LEGEND**

Elevator

Washrooms

Family Washrooms

Baby Care Room

Special Needs and All Gender Washroom

**Stairs** 

Designated Eating Area

Safe Area

**Parking** 

**Food Services** 

Bank Machine

Automated Electronic Defibrillator

TELUS Free Wifi

Quiet Zone

- Wheelchairs are available at IEVEL 2 Ticket Desk
- Lockers LEVEL 2 Admission Area
- Lost & Found See any Science Centre staff
- Lost Children See any Science Centre staff
- Children under 12 must be accompanied by an adult