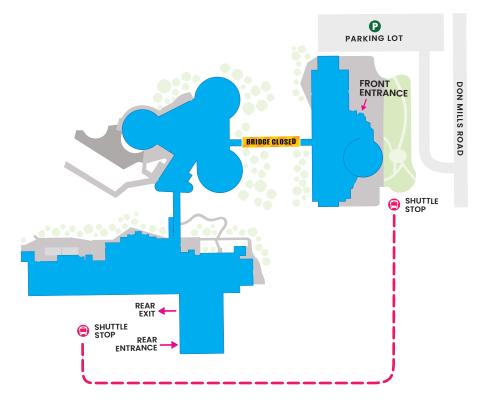

## PARKING

Discounted parking of \$6 (50% off) is available for all Birthday Party guests. Please provide the parking attendant with the name of the birthday child.

## **SHUTTLE INFO**

After parking or arriving at the front of the building by TTC or on foot, please take the shuttle bus to the rear entrance. Once inside, do not enter the exhibit halls (left of entrance). Instead, follow the "Happy Birthday" signs to the designated area. A member of our Party Staff will be awaiting your arrival to bring you to the party room.